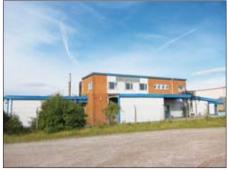

## A vacant freehold factory/refrigeration unit. The property comprises a detached single storey industrial/refrigeration unit with two storey office accommodation, located within an enclosed yard, with a total gross internal area of 974.52 sqm (10,490 sq ft) on a site of 1.04 acres.

## Accommodation

Internally the main unit comprises an insulated warehouse, currently divided into numerous working areas and storage facilities with loaing bays around the perimeter of the building. The office accommodation provides a series of private offices and meeting rooms. The premises are in need of some modernisation. Total GIA - 974.52 sqm (10,490 sqft)