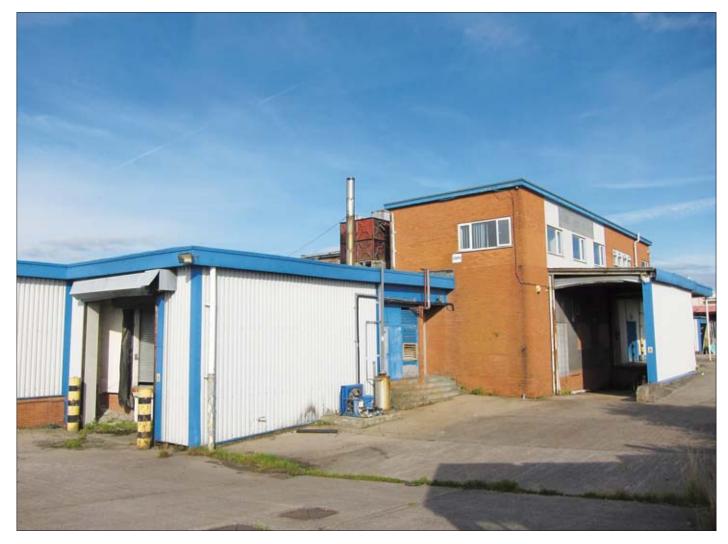

## A vacant freehold factory/refrigeration unit. The property comprises a detached single storey industrial/refrigeration unit with two storey office accommodation, located within an enclosed yard, with a total gross internal area of 974.52 sqm (10,490 sq ft) on a site of 1.04 acres.

## Accommodation

Internally the main unit comprises an insulated warehouse, currently divided into numerous working areas and storage facilities with loaing bays around the perimeter of the building. The office accommodation provides a series of private offices and meeting rooms. The premises are in need of some modernisation. Total GIA - 974.52 sqm (10,490 sqft)