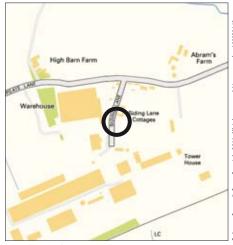

## Situated

The premises are situated along Siding Lane, accessed off Stopgate Lane in a predominatly rural area, located some 2 miles to the North of Knowsley Industrial park. Access to the East Lancashire Road (A580) and Junction 5 of the M57 Motorway is a short distance away.