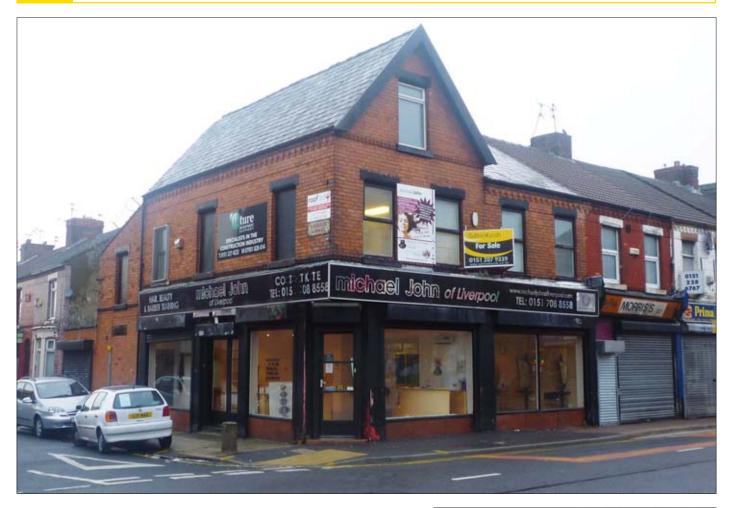

## 323-325 Prescot Road, Old Swan, Liverpool L13 3BS 28 VACANT COMMERCIAL

Guide Price **£65,000 +** 

A double fronted three storey end terraced property which until recently traded as a hair, beauty and barber training school. The ground floor has been fitted for this purpose and benefits from timber laminate flooring, three phase electricity, electric steel roller shutters and an alarm. To the first floor there is a combination of treatment rooms, offices and training rooms. The property would be suitable for a number of uses subject to the relevant consents and could possibly be put back to provide 2 retail units with flats above. The total net internal area is 2061 sq ft

## Situated

LOT

Fronting Prescot Road (A57) on the corner of Cheadle Avenue approximately 3 miles east of Liverpool City Centre and a short distance from Old Swan.