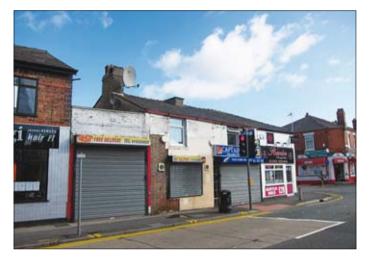

# **149/151 Marsh House Lane, Warrington WA1 3QZ**

# Guide Price **£20,000-£25,000**

Not to scale. For identification purposes only

Ordnance Survey © Crown Copyright 2011. All rights reserved. Licence number 10002044

A vacant retail premises in need of repair and modernisation. The property comprises a brick built terraced property part single, part two storey comprising a ground floor retail unit with no access to the first floor.