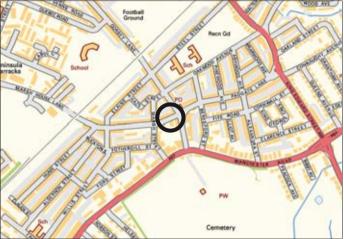

#### Situated

The property fronts onto Marsh

House Lane approximatley 1 mile

east of Warrington Town Centre.