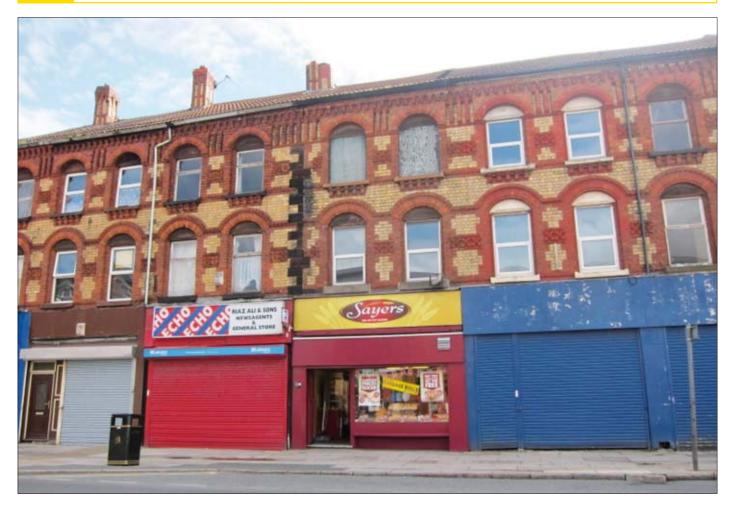

## On behalf of the Administrators

26 Stanley Road, Bootle, Merseyside L20 2AA

COMMERCIAL INVESTMENT

Guide Price **£30,000–£35,000** 

A Retail Investment let to Sayers Confectioners Ltd producing £3,640pa. The property is arranged over ground and two upper floors to provide a ground floor shop and storage together with former residential accommodation on the upper floors.

## Situated

The property is situated on Stanley Road, a busy shopping street in the centre of Bootle.