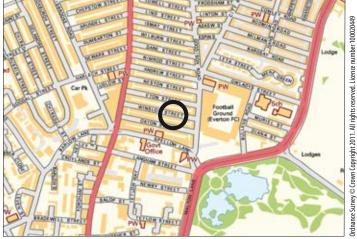

#### Situated

Off Goodison Road and County Road in an established residential location within easy reach of local amenities, Everton Football Club and approcimately 3 miles from Liverpool City Centre.