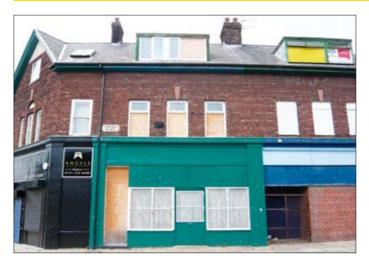

# 3-5 Larkhill Place, Liverpool L13 9BS VACANT COMMERCIAL

Guide Price **£30,000–£35,000** 

A vacant 3 storey mid terraced property arranged as a ground floor shop together with a 5 bedroomed flat above. The property is in need of repair and modernisation.

# Situated

The property is located close to the junction of Queens Drive and forms part of a small parade of shops.