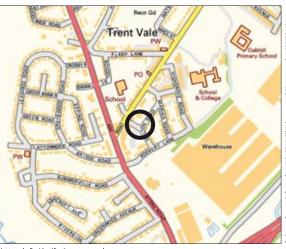

### Situated

The property is located fronting the B5041 close to it's junction with the A34 in the suburb of Trent Vale. The locality is predominantly residential in nature with some retail and light industrial also fronting the B road.