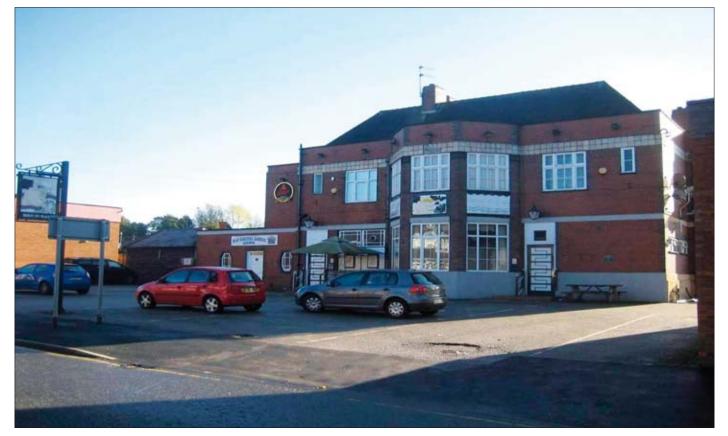

# Guide Price **£225,000 +**

A two storey detached property of brick construction set beneath a pitched tile covered roof. To the rear the property has been extended by way of a single storey extension beneath a flat roof. The site extends to 0.8 acres. The property would be suitable for residential development, subject to the necessary consents.

### Situated

The property is located fronting the B5041 close to it's junction with the A34 in the suburb of Trent Vale. The locality is predominantly residential in nature with some retail and light industrial also fronting the B road.

## **Ground Floor**

Traditional trading areas with a central bar serving to a public bar, lounge, snug and a function room which is located within the single storey extension. Customer toilets and partially equipped kitchen.

#### Outside

Car park to the front and side for approximately 40 vehicles. Former bowling green to the side and enclosed beer garden to the rear. Overall the site extends to circa 0.8 acres.

Not to scale. For identification purposes only