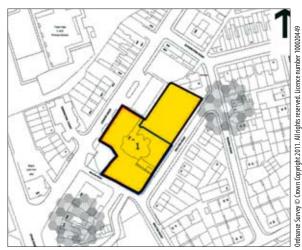

#### Outside

Car park to the front and side for approximately 40 vehicles. Former bowling green to the side and enclosed beer garden to the rear. Overall the site extends to circa 0.8 acres.

Not to scale. For identification purposes only