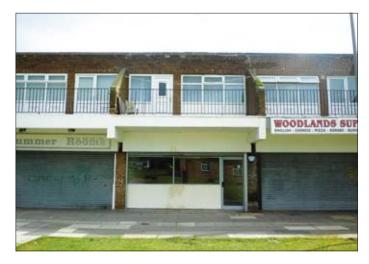

## 5 Woodlands Square & 3 Healy Close, Liverpool L27 5RZ COMMERCIAL INVESTMENT Guide Price £

Guide Price **£55,000-£60,000** 

A two storey mixed use property comprising of a ground floor retail unit together with a 2 bedroomed self contained flat above. The shop is currently vacant and suitable for a variety of uses and immediate occupation. To the first floor there is a 2 bedroomed flat which is currently let by way of an Assured Shorthold Tenancy at a rental of £3900.00 per annum. The property benefits from electric steel roller shutters, double glazing and central heating.