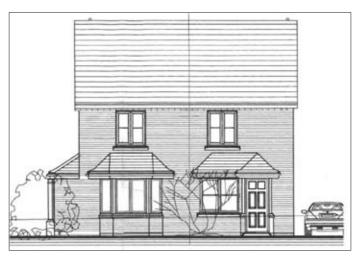

## Land Adjacent To 28 Bigdale Drive, Liverpool L33 6XJ

**DEVELOPMENT LAND** 

Guide Price **£40,000-£45,000** 

Not to scale. For identification purposes only

A vacant plot of land benefiting from full planning permission for the erection of two x 2 bedroomed semi detached properties together with construction of new vehicular/pedestrian accesses and associated works. We believe all main services are available however potential purchasers should make their own enquiries. Plans are available for inspection at the auctioneers offices.