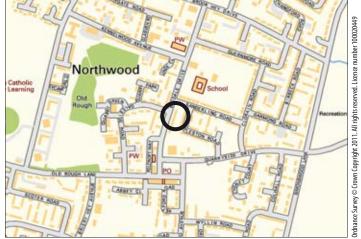

## Situated

At the junction of Bigdale Drive and Sandering Road in Northwood in an established residential location.