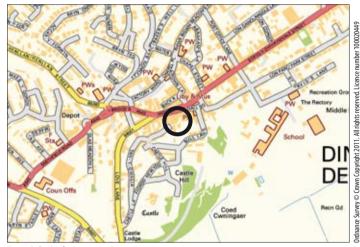

## Situated

The plots are located adjacent to Temple Bow Square, between Bull Lane, Leicester Terrace and The High Street, within Denbeigh Town Centre