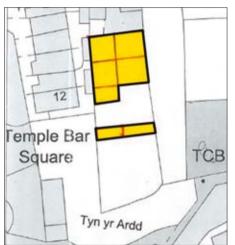

## Situated

The plots are located adjacent to Temple Bow Square, between Bull Lane, Leicester Terrace and The High Street, within Denbeigh Town Centre