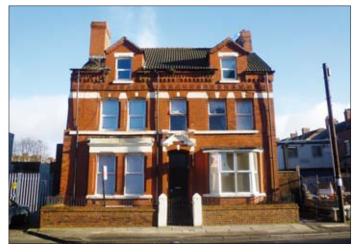

# 2 University Road, Bootle, Merseyside L20 3NF VACANT RESIDENTIAL

## Guide Price **£150,000 +**

A double fronted three storey detached property converted to provide 5 self contained units. The property has recently undergone some major external building and repair works. All windows have been replaced with new wooden framed double glazing, roof repairs (inc new lead), gutters cleaned/ replaced, entire mid-section (front left elevation) has been rebuilt, floor joist replaced between basement and ground level. Please note that all the flats are in need of complete internal refurbishment in order to be let out.