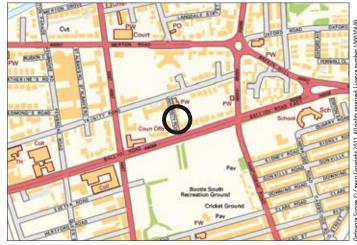

Not to scale. For identification purposes only

#### Situated

Off Balliol Road in the Bootle District approximately 4 miles north of Liverpool City Centre.