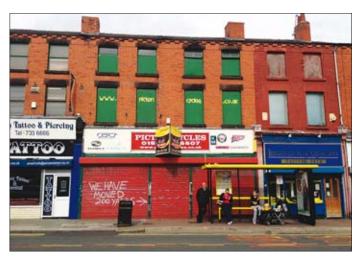

# **145/147 Picton Road, Wavertree, Liverpool L15 4LG**VACANT COMMERCIAL

Guide Price **£85,000** +

The premises consist of a double fronted interconnecting retail units together with accommodation to the upper floors. Internally, the ground floor benefits from carpeted floors, electric strip lighting, timber frame single glazed frontage, alarm system and manual / electric roller shutters. The upper floors are to a basic standard. The property would be suitable for a number of uses subject to the relevant consents.

## Situated

The premises are prominently situated fronting Picton Road (B5178) opposite Wavertree Library, approximately 3 miles east of Liverpool city centre.