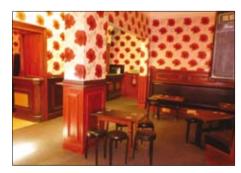

## Cellar with modern cooling system.

Ground Floor: Bar Area/Lounge with ladies and Gents WC's