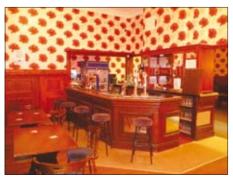

## Cellar with modern cooling system.

Ground Floor: Bar Area/Lounge with ladies and Gents WC's