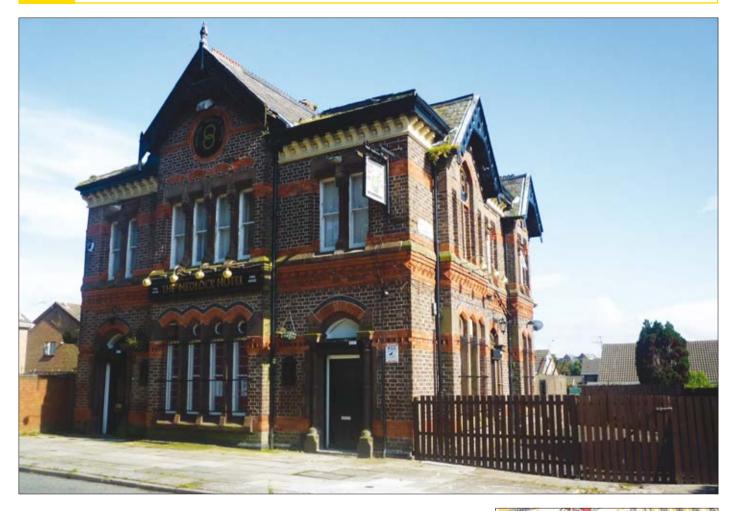

## The Medlock Hotel, Rumney Road, Liverpool L4 1UB **PUBLIC HOUSES/RESTAURANTS**

Guide Price **£100,000 +** 

A substantial two storey detached property consisting of a ground floor public house together with a 5 bedroomed flat above via a separate entrance with potential to provide further accommodation on the second floor. The property is in good order and would be suitable for a number of uses, subject to the relevant consents. The property benefits from steel roller shutters, central heating, smoking shelter to rear and land to the side which would accommodate several cars. If the accommodation was fully developed the potential annual rental income when fully let could be in excess of £25,000.

## Situated

Fronting Rumney Road in a densely populated residential area approximately 2 miles north each of the City Centre and within easy reach of Everton Football Club.