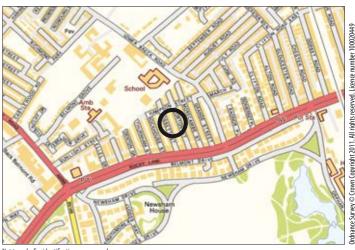

#### Situated

Off West Derby Road close to its junction with Lower Breck Road in a popular residential location, within close proximity to local shopping amenities and transport links, approximately 2 miles from Liverpool City Centre.