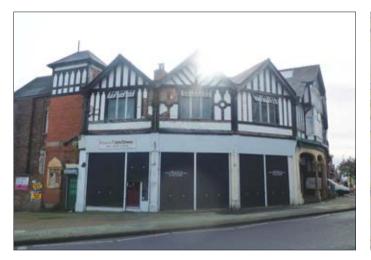

## 128 King Street, Wallasey, Merseyside CH44 8AW

**VACANT MIXED USE** 

Guide Price **£30,000–£35,000** 

A two storey middle terraced property comprising of a ground floor retail unit together with accommodation above which is accessed via a separate entrance and could provide a 1 bedroomed self contained flat. The property requires repair and modernisation and would be suitable for a number of uses, subject to the relevant consents. The property benefits from steel roller shutters.

## Situated

Fronting King Street at it's junction with Trafalgar Road on a busy main road position on the fringe of

New Brighton and Wallasey in an established residential location.

Not to scale. For identification purposes only