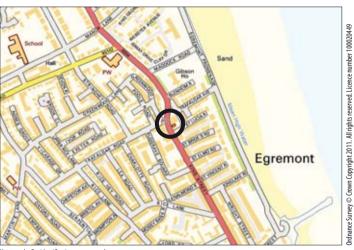

## Situated

Fronting King Street at it's junction with Trafalgar Road on a busy main road position on the fringe of

New Brighton and Wallasey in an established residential location.

Not to scale. For identification purposes only