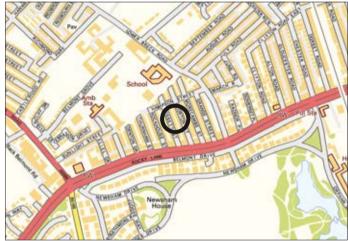

### Situated

Off West Derby Road close to its junction with Lower Breck Road in a popular residential location, within close proximity to local shopping amenities and transport links, approximately 2 miles from Liverpool City Centre.