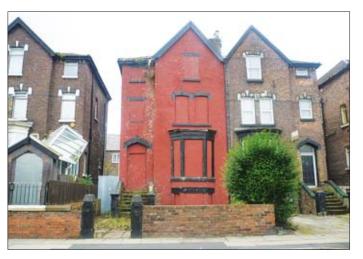

# 13 Priory Road, Liverpool L4 2RT VACANT RESIDENTIAL

Guide Price **£70,000** +

A vacant 3 storey semi detached property plus basement benefitting from front and rear gardens. The property is boarded up and is in need of a full refurbishment scheme. The property would be suitable for conversion into flats, subject to the necessary planning consents. We are advised by the vendor that the gable end and party walls have recently been re-built.