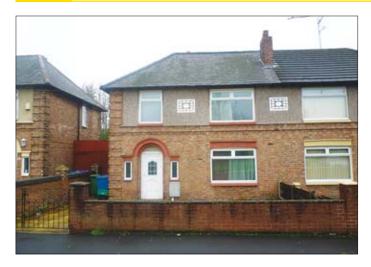

# 58 Queens Drive, West Derby, Liverpool L13 0AJ VACANT RESIDENTIAL

Guide Price **£90,000** +

A vacant 3 bedroomed semi detached property benefitting from double glazing, gardens and off road parking. Following refurbishment the property would be suitable for occupation or investment purposes.

### Situated

Fronting Queens Drive close to it's junction with Larkhill Place in a popular and well established residential location approximately 3 miles from Liverpool City Centre.

### Outside

Gardens front and rear. Driveway