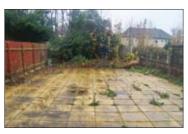

# 58 Queens Drive, West Derby, Liverpool L13 0AJ VACANT RESIDENTIAL

Guide Price **£90,000** +



A vacant 3 bedroomed semi detached property benefitting from double glazing, gardens and off road parking. Following refurbishment the property would be suitable for occupation or investment purposes.

### Situated

Fronting Queens Drive close to it's junction with Larkhill Place in a popular and well established residential location approximately 3 miles from Liverpool City Centre.

## **Ground Floor**

Hall, cloakroom, 2 Reception Rooms, Kitchen.

## **First Floor**

3 Bedrooms, Bathroom, Separate W.C.



Not to scale. For identification purposes only

### Outside

Gardens front and rear. Driveway