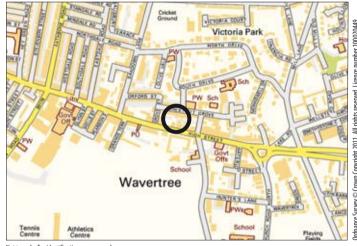

#### Situated

Chestnut Grove runs parallel to High Street in the Wavertree area of Liverpool, approximately 3 miles from Liverpool City Centre.