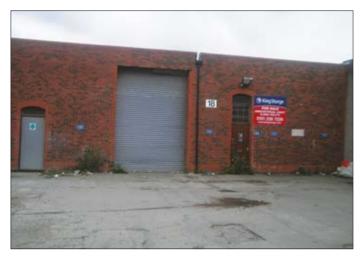

# **18 Wheatland Business Park, Wallasey, Merseyside. CH44 7ERCOMMERCIAL INVESTMENT**Guide Price £40,000 +

The property provides a single storey industrial warehouse within an established industrial estate with two roller shutter access points providing a large open plan warehouse area with ancillary office accommodation. The premises benefit from yard areas to the front and rear and car parking provision with a gated entrance into the industrial estate. The property would be suitable for a number of uses subject to the relevant consents.