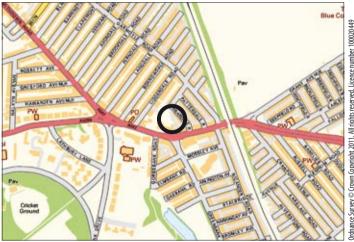

#### Situated

Off Smithdown Road at its junction with Garmoyle Road in a sought after location within close proximity to several parks including Sefton Park and Greenbank Park, local

amenities on Smithdown Road and the popular Allerton Road.