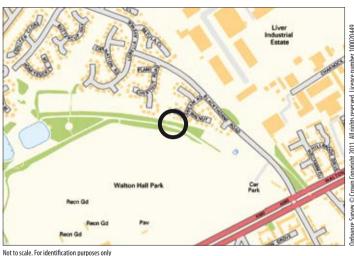

## Situated

On an estate of similar property off Blackthorne Road which in turn is off Walton Hall Avenue (A580) in a popular and well established residential location within easy

access to Walton Hall Park and approximately 3 miles from Liverpool city centre.