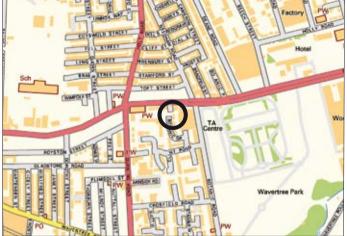

#### Situated

Edge Lane is one of the main arterial routes to and from Liverpool city centre which is approx. 2 miles away. The property is located at the corner of Flaxman Street close to the junction with Holt Road.

Ordnance Survey © Crown Copyright 2011. All rights reserved. Licence number 1000204