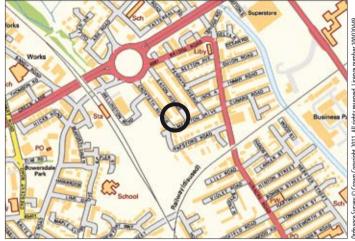

#### Situated

Off Bridge Road (A5667) at the Princess Way Roundabout in a popular residential location within easy reach of local amenities and approximately 5 miles north of Liverpool city centre.