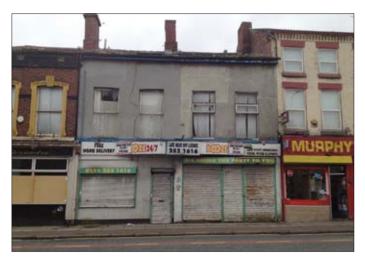

# 166 & 168 Prescot Road, Fairfield, Liverpool L7 0JD

**VACANT COMMERCIAL** 

Guide price **£40–45,000** 

The property comprises a pair of interconnecting three storey mixed use premises in need of a full upgrade and refurbishment scheme. To the ground floor there are two retail units together with bedsits/rooms above over the first and second floors. The property would be suitable for a number of uses, subject to the relevant consents.