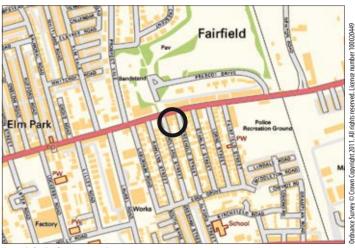

### Situated

Fronting Prescot Road in the Fairfield District on a busy main road position within walking distance to Newsham Park and approximately 2.5 miles from Liverpool city centre.