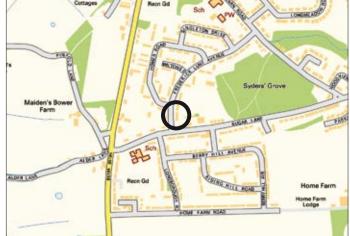

#### Situated

The site is situated to the rear of 2–14 Frederick Lunt Avenue with access from Sugar Lane within a popular well established residential area. The entrance is opposite local neighbourhood shopping parade, providing good local amenities.