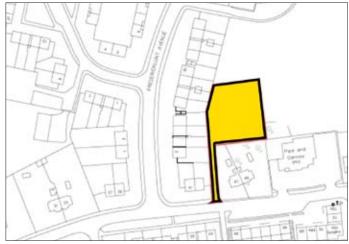

# Land to the rear of 2–14 Frederick Lunt Avenue, Knowsley L34 0HF **DEVELOPMENT LAND**

Guide price **£40–50,000** 

Not to scale. For identification purposes only

#### Situated

The site is situated to the rear of 2–14 Frederick Lunt Avenue with access from Sugar Lane within a popular well established residential area. The entrance is opposite local neighbourhood shopping parade, providing good local amenities.

#### Site Area

General There will be a bond of £2,708 payable by the purchaser on completion which will be refunded in the event no damage is caused to any adjoining adopted footpaths and highways.

Not to scale. For identification purposes only