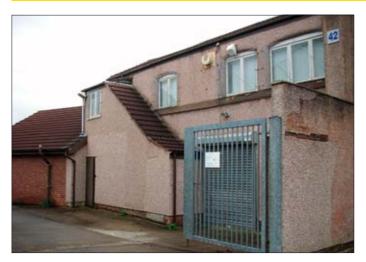

# **42 Russell Road, Garston, Liverpool L19 1RJ**VACANT COMMERCIAL

Guide price **£45–50,000** 

A two storey detached property comprising offices and stores and benefiting from electric steel roller shutters to the main doors and rear parking with space for up to 8 vehicles. The property would be suitable for a number of uses, subject to the relevant consents.

### Outside

Side loading area and rear carpark benefiting from 2.5m steel palisade fence along the entire perimeter and 4m wide × 2.5m high entrance gates fronting Russell Road.