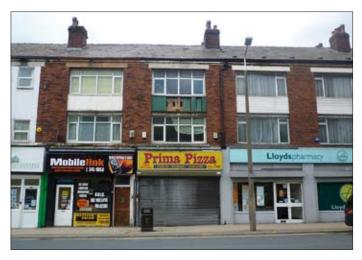

# 247 County Road, Walton, Liverpool L4 5PE

VACANT COMMERCIAL

Guide price **£45–50,000** 

A vacant mixed use three storey property comprising a ground floor retail unit together with a three bedroomed flat above. The retail unit was previously used as a takeaway and would be suitable for a number of uses, subject to the relevant consents. The property benefits from double glazing.

#### Situated

Fronting County Road at its junction with Bedford Road on a busy main position.

#### **Ground Floor**

**Shop** Main sales area, Rear room, WC. Store.

## First Floor

Flat Kitchen, Shower/WC, Bedroom. Lounge.

### Second Floor

Two Bedrooms above

Outside

Yard/Access to the flat