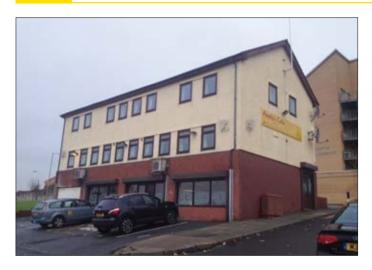

# Park View Hostel, 239–241 Netherfield Road North, Liverpool L5 3PN

**VACANT COMMERCIAL** 

Guide price **£200–225,000** 

The property comprises a large three-storey detached building arranged as a ground floor café/bar with a hostel to the upper floors providing eight guest rooms. The sale will include all fixtures and fittings and will be sold with vacant possession. The property could continue to be used as a hostel or possible HMO or Student Investment. The property benefits from double glazing and parking for seven vehicles.