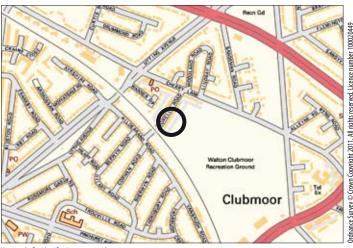

#### Situated

Off Cherry Lane in a popular residential location approximately 3 miles from Liverpool city centre.