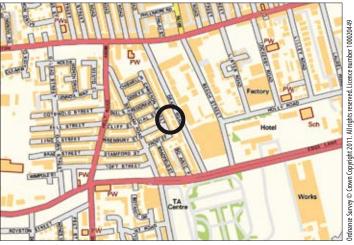

#### Situated

The property is situated in the residential area of Kensington approximately 2 miles east of Liverpool city centre. The M62 motorway is easily accessible.