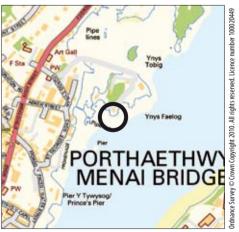

## Boatyard, Ynys Faelog, St Georges Road, Menai Bridge, Gwynedd LL59 5EU **DEVELOPMENT LAND**

Guide price **£140,000+** 

A freehold island with full planning and lawful use to rebuild the existing boat yard located in the Menai Strait with outstanding views over the surrounding coastline and water, and having pedestrian access to the site from the mainland. A truly unique opportunity to acquire a freehold island located in the Menai Strait having exceptional views over an area of outstanding beauty.

## Accommodation

The site is a coastal site with no buildings located immediately next to it. The closest other buildings are a row of small privately owned cottages on the island to the east. The general character of the area in terms of scale and character is rather mixed with no overriding style or material. There is a mix of buildings along the mainland facing the site of varying scales and styles from which we can not draw on any style cues. The topography of this part of the island is relatively flat. The main part of Ynys Faelog rises to the east and is covered with mature trees giving the site a softer backdrop looking from the mainland but also acts as a screen looking from the east into the site from the straits. Immediate views to the site are from the mainland looking east, with wider contextual views from a distance from the north and south. Views in particular from the north and south shows the site set within the landscape quite anonymously with its low lying topography.