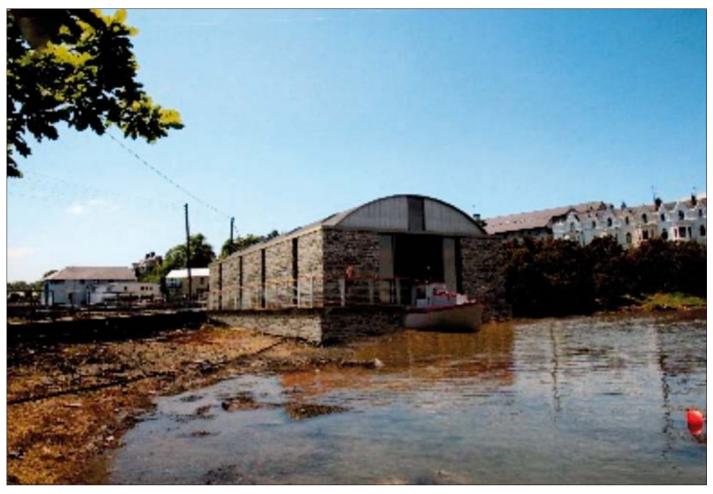

## Boatyard, Ynys Faelog, St Georges Road, Menai Bridge, Gwynedd LL59 5EU **DEVELOPMENT LAND**

Guide price **£140,000+** 

A freehold island with full planning and lawful use to rebuild the existing boat yard located in the Menai Strait with outstanding views over the surrounding coastline and water, and having pedestrian access to the site from the mainland. A truly unique opportunity to acquire a freehold island located in the Menai Strait having exceptional views over an area of outstanding beauty.

## **Planning**

which planning permission has been granted in June 2011 – application 39C351B – for the demolition of the existing building and the

erection of a building for boat repair and storage together with changing rooms, and reception area/staff room. The site is offered for sale together with a certificate of lawful use for the purpose of storage and mooring boats, and provides a truly unique opportunity.