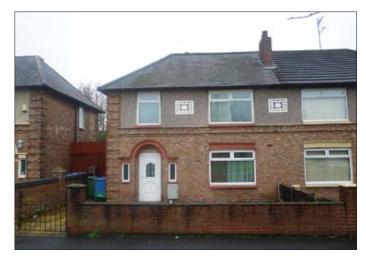

# **58 Queens Drive, West Derby, Liverpool L13 0AJ** VACANT RESIDENTIAL

# Guide price **£75,000+**

A vacant three bedroomed semi detached property benefiting from double glazing, gardens and off road parking. Following refurbishment the property would be suitable for occupation or investment purposes.

#### Situated

Fronting Queens Drive close to its junction with Larkhill Place in a popular and well established residential location approximately 3 miles from Liverpool city centre.

## Outside

Gardens front and rear. Driveway