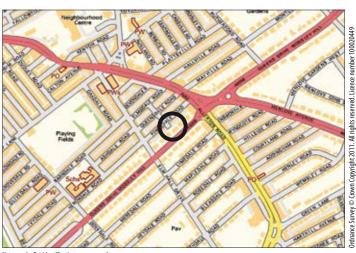

### Situated

The property is situated off Allerton Road in a popular south Liverpool location providing an excellent range of shops, cafes and bars together with professional service offices. Popular schooling is available in the area and there are

good road and public transport routes to Liverpool city centre which is approximately 4 miles away.