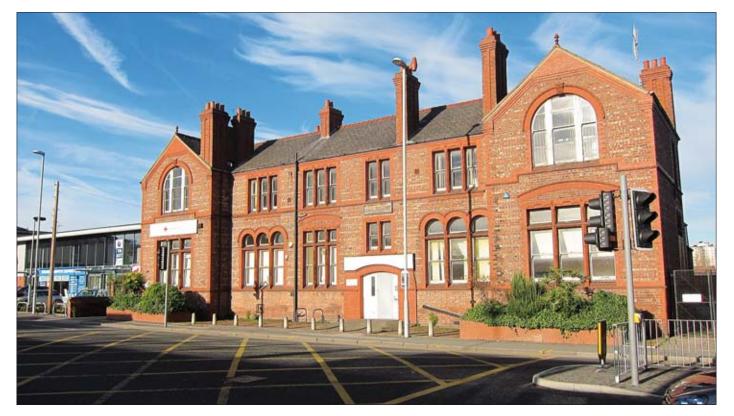

## **On behalf of Wirral Council**

Media House, 130 Claughton Road, Birkenhead, Merseyside CH41 6EY

VACANT COMMERCIAL

Guide price **£90,000 +** 

A two storey brick built detached former school most recently used as offices arranged over ground and first floors (total 456.04m<sup>2</sup>/4,902sq ft) but would be suitable for a variety of uses subject to the necessary planning permission. There is car parking to the rear for approximately 15 cars.

## Situated

The premises are situated fronting Claughton Road within Birkenhead Town Centre directly opposite a new Asda supermarket.

**Ground Floor** Offices - 355.48m<sup>2</sup> (3825 sqft)

**First Floor** Offices - 100.56m<sup>2</sup> (1082 sqft)