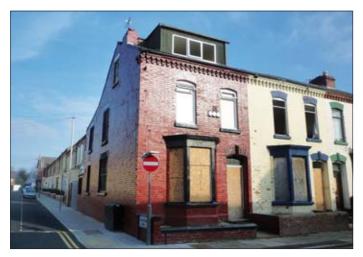

# 29 Rockfield Road, Liverpool L4 0SE

**VACANT RESIDENTIAL** 

Guide price **£15,000–£20,000** 

A three storey end of terraced property converted to provide 2x2 bedroomed flats and one studio flat. The property is in need of repair and modernisation.

### Situated

Fronting Rockfield Road on the corner of Coningsby Road within walking distance to Liverpool Football Club and approximately 3 miles from Liverpool City Centre.

#### Outside

Yard to the rear