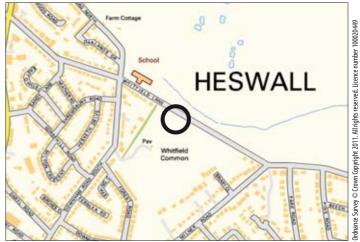

#### Situated

The site is situated fronting Whitfield Lane within the green belt approximately 0.5 miles from Heswall Town Centre