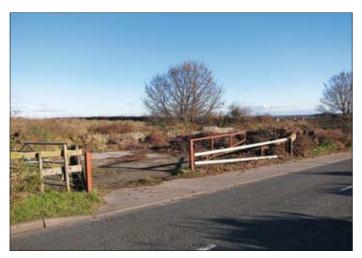

# A former Council depot comprising a vacant concrete hardstand site extending to 521m² (623 sq yards)

#### Situated

The site is situated fronting Whitfield Lane within the green belt approximately 0.5 miles from Heswall Town Centre