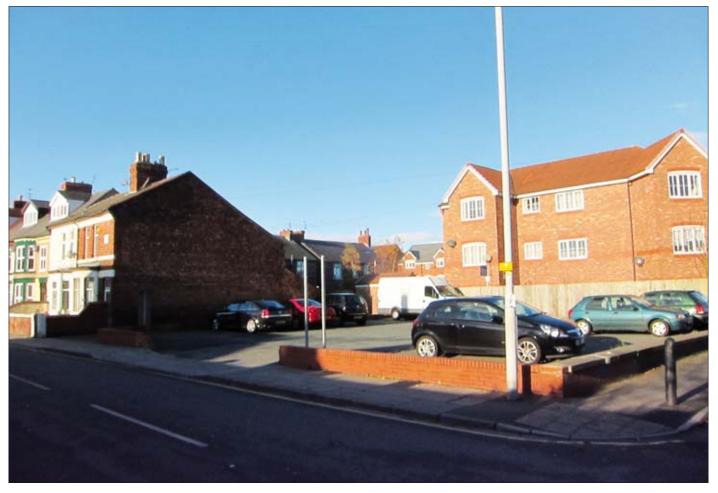

# Car Park At Mount Pleasant Road, Wallasey, Merseyside CH45 5JT VACANT COMMERCIAL Guide price 8

Guide price £20,000 +

A former free Council car park suitable for a variety of uses subject to the necessary planning consents. The site comprises 16 car parking spaces and extends to 483sqm (5199 sqft). The site is designated as Primarily Residential in the Unitary Development Plan, which can be viewed online at http://www.wirral.gov.uk/udp/. For further information please contact a member of the Planning team on (0151) 691 8399.

### Situated

The site is situated fronting Mount Pleasant Road at the corner of Sutton Road within a primarily residential area.

## Site Area

483m<sup>2</sup> (5199 sqft)