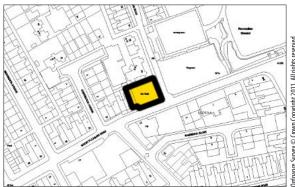

### Situated

The site is situated fronting Mount Pleasant Road at the corner of Sutton Road within a primarily residential area.

#### On Behalf of

Not to scale. For identification purposes only

Not to scale. For identification purposes only

Ordnance Survey © Crown Copyright 2011. All rights reserved Licence number 100020449