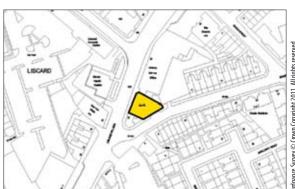

### **Ground Floor**

**Site area** – 334m<sup>2</sup> (3595 sq ft)

## On Behalf of

Not to scale. For identification purposes only

Not to scale. For identification purposes only

Ordnance Survey © Crown Copyright 2011. All rights