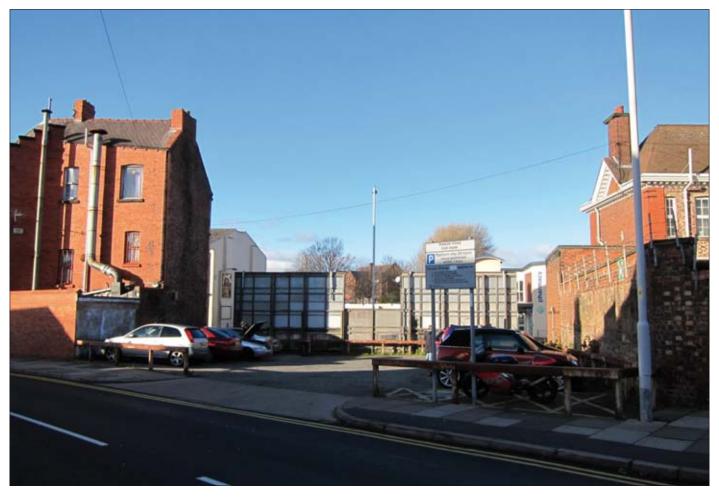

# Car Park At Manor Road, Wallasey CH44 VACANT COMMERCIAL

Guide price £8,000 +

Potential development oppotunity subject to the necessary planning contents. The site comprises a free Council car park with 11 car parking spaces and 1 Motorcycle space. There are two advertising hoardings currently let to Primesite at a passing rent of £1,920pa.

#### Situated

The premises are situated within Liscard Village, a busy retail area, at the corner of Liscard Village and Manor Road.

### **Ground Floor**

**Site area** – 334m<sup>2</sup> (3595 sq ft)