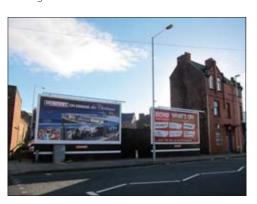

# Car Park At Manor Road, Wallasey CH44 VACANT COMMERCIAL

Guide price £8,000 +

Potential development oppotunity subject to the necessary planning contents. The site comprises a free Council car park with 11 car parking spaces and 1 Motorcycle space. There are two advertising hoardings currently let to Primesite at a passing rent of £1,920pa.

#### Note

1. The advertising hoarding licence to Primesite is £3,200pa but a 40% rent reduction has been agreed for 12 months from 1st April 2012. The licence agreement has expired and Primesite are holding over.