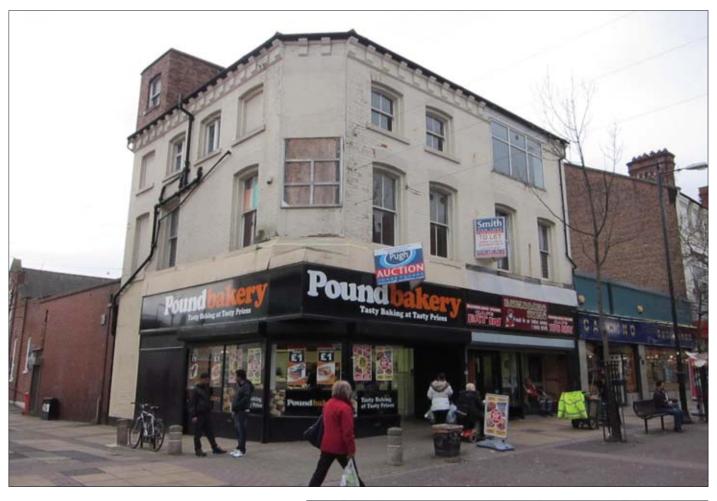

## 239-241 Grange Road, Birkenhead, Merseyside CH45 4JA

**COMMERCIAL INVESTMENT** 

Guide price **£165,000** +

A freehold town centre retail investment currently producing £24,000 per annum. The property comprises two ground floor retail units to let to Sayers the bakers Ltd and a local cafe operator. The basement and two upper floors are vacant and would be suitable for a variety of uses subject to the necessary planning consents.

## Situated

The premises occupy an excellent trading position towards the western end of the pedestrionised Grange Road, Birkenhead Town Centre at the corner of Vincent Street. Other occupiers in close proximity include Iceland Foods, McDonalds, Subway, Boots, Superdrug, Primark and Asda.