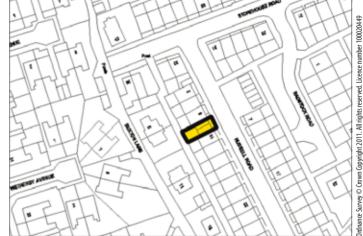

#### Situated

The site is situated between 8 and 10 Russell Road within a densly populated residential area.

Site area 72m<sup>2</sup> (775 sqft)

Not to scale. For identification purposes only