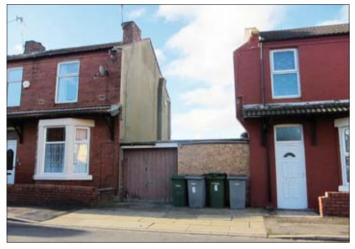

# Garages At 8 Russell Road, Wallasey, Merseyside CH44 2DD VACANT COMMERCIAL

Guide Price **£4,000** +

Two vacant garages and land to the rear extending to 72m<sup>2</sup> (775 sqft). Access to the rear is restricted.

#### Situated

The site is situated between 8 and 10 Russell Road within a densly populated residential area.

Site area 72m<sup>2</sup> (775 sqft)