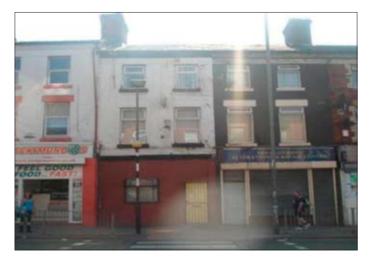

## **62 109 Oakfield Road, Walton, Liverpool L4 0UE** VACANT RESIDENTIAL

## Guide price **£40,000-£45,000**

A three storey mid terrace property converted to provide 1x1 and 1x3 bedroomed self contained flats. The property benefits from double glazing and central heating. When fully let the potential annual rental income being in excess of £9,500.

## Situated

Fronting Oakfield Road between Walton Breck Road and Breck Road. In close proximity to Liverpool Anfield Football Club and Stanley Park with good transport links and shopping facilities.

Basement