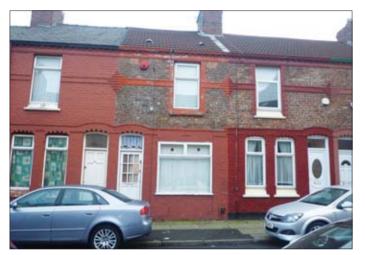

# 12 Dewsbury Road, Liverpool L4 2XG VACANT RESIDENTIAL

Guide price **£25,000–£30,000** 

Not to scale. For identification purposes only

## A vacant 2 bedroomed middle terrace property benefiting from central heating and partial double glazing. Following refurbishment the property would be suitable for investment purposes.