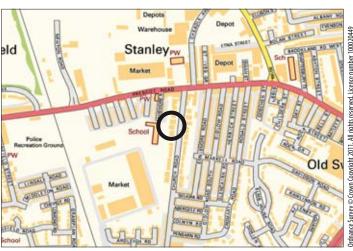

# Situated

Prescot Road in a popular and well established residential location within easy reach of Old Swan amenities and approximately 3 miles from Liverpool City Centre.