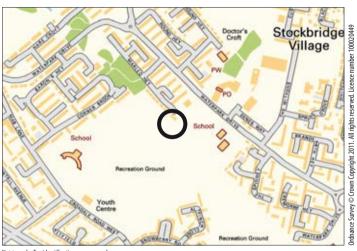

### Situated

Off Waterpark Drive located within Stockbridge Village approximately 3/4 of a mile east of the M57 motorway.