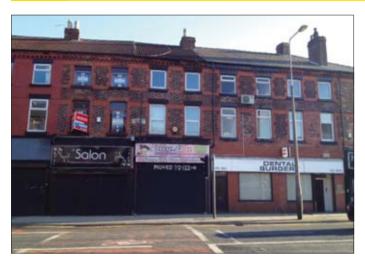

# 162 County Road, Walton, Liverpool L4 5PH

**VACANT RESIDENTIAL** 

Guide price **£50,000** +

A vacant three storey mixed use property which provides a ground floor lock up shop and 2 x 1 bedroomed flats above. The property benefits from double glazing and steel roller shutters. The property would be suitable for a number of uses subject to the relevant consents.

### Situated

The premises are prominently situated fronting County Road, approximately 3 miles from Liverpool City Centre. County

Road itself is a well established neighbourhood shopping district and main arterial route, leading to Liverpool city centre and Queens Drive (A5058).