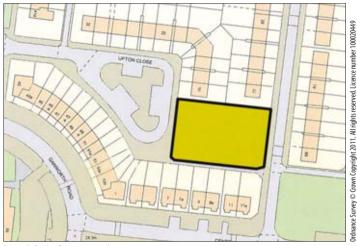

## LAND WITH POTENTIAL

Guide price **£45,000** +

Not to scale. For identification purposes only

A development site extending to 1350m² (0.33 acres) suitable for a variety of uses subject to the necessary planning consents. The site has draft outline planning permission to erect 10no 2 storey dwellings on the site. (Application ref 110/0559) and is subject to a 106 agreement requiring a public open space payment of £10,000.

#### Situated

The site is located adjacent to 72 Little Heath Road within a densley populated residential area. Speke has seen significant re-generation over recent years and the site is close to Speke Retail Park, John Lennon airport and Jaguar/Land Rover Factory.

#### Site Area

1350m<sup>2</sup> (0.33 acres) or hereabouts.