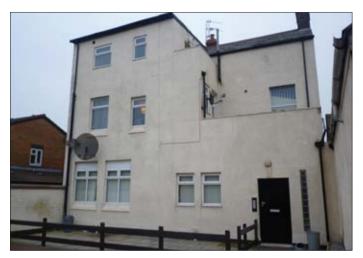

# 99 Limekiln Lane, Liverpool L3 6DD RESIDENTIAL INVESTMENT

Guide Price **£125,000+** 

A substantial three storey property converted to provide 1 x 2 and 2 x 2 bedroomed flats. The property benefits from double glazing, storage heaters, intercom system and private gated access with parking for 3 cars. Two of the flats are currently let by way of Assured Shorthold Tenancies producing £11,700 and when fully let the potential annual rental income is in excess of £17,500.

## **Ground Floor**

Main entrance hallway

Flat 1 - Hall, Lounge, 2 Bedrooms,
(ensuite shower), Kitchen,
Bathroom/W.C.

First Floor

**Flat 2** - Hall, Lounge, Kitchen, 2 Bedrooms, Bathroom/W.C. Second Floor **Flat 3** - Hall, Open plan Lounge / Kitchen, 2 Bedrooms, Bathroom/ W.C.

### Outside

Communal Yard/Parking for 4 cars