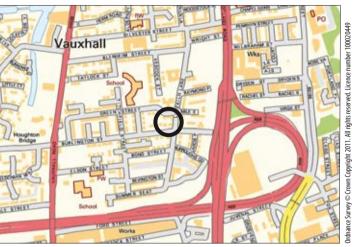

#### Situated

Off Silvester Street which in turn is off Vauxhall Road approximately 1.5 miles from Liverpool City Centre.