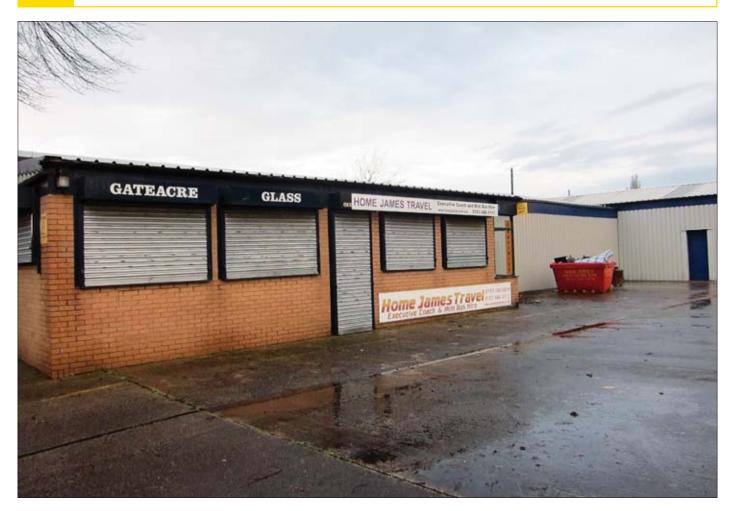

## Gateacre House, Goodlass Road, Liverpool L24 9HJ VACANT COMMERCIAL

Guide price **£100,000 +** 

A vacant self contained workshop and office, 469.77m<sup>2</sup> (5056 sq ft) and yard area. The premises comprises two single storey interlinking commercial units providing a mixture of office and workshop/warehouse accomodation. The main workshop/warehouse accomodation is located to the rear of the and benefits from a manually operated roller shutter door providing vehicular access to Goodlass Road via the adjacent site. The front unit is primarily office accomodation benefiting from carpeting throughout, suspended ceiling with recessed lighting and gas central heating. Male and female WC's, a small kitchen and storage accomodation is also provided whilst an interlinking roller shutter door provides access to the rear workshop/warehouse. Externally the premises benefits from secure dedicated yard and car park with gated access onto Goodlass Road.