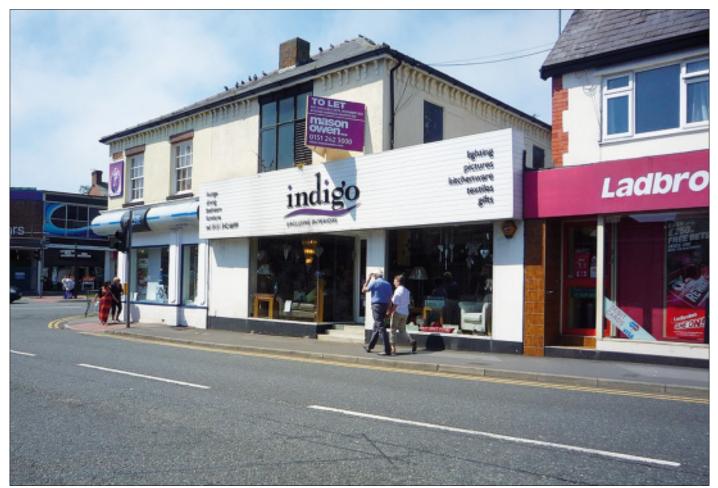

LOT 103

Guide Price **£175,000+** 

A vacant retail unit arranged over 2 floors with ground floor sales, mezzanine and first floor ancillary. VAT is applicable to this lot.

## Situated

Heswall is an affluent town situated on the western side of the Wirral Peninsula. The property is situated on Pensby Road close to the junction with Telegraph Road which is the principal retailing location within the town where other retailers include Halifax Building Society, Boots the Chemist, Lloyds Pharmacy, Iceland, Nat West, Lloyds TSB Bank, Andrew Collinge, Thomson Travel Agent, Pizza Express, Thorntons, Marks & Spencer and Timpson.

## Accommodation

 Gross Frontage
 10.03m(32'00")

 Net Frontage
 7.59m(24'00")

 Ground Floor Sales
 203.27m²(2188 ft2)

 Mezzanine
 3.90m²(42 ft2)

 First Floor Area Not inspected
 3.90m²(42 ft2)

property consultants